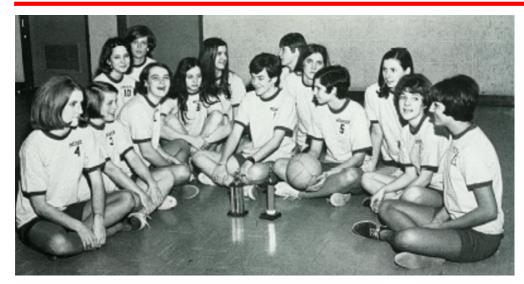

## Messick High School 1970 Volleyball Teams (Junior-Senior & Sophomore) District/City Champions!

Junior-Senior Team | L-R: Susan Yahnke, Debbie Chapman, Sheila Burke, Bonnie Ivy, Lera Turner, Tricia Frederick, Lisa Thomas, Gail Childers, Patty Boyte, Debbie Thurmond, Nancy Caldwell, Susan Crumby, Janice Burford, and Janice Parks.

Coached by Mrs. Varnadoe and Mrs. Bailey, Both the Junior-Senior and the Sophomore volleyball teams won first place in the district, AND IN THE CITY! Contratulations!

**Sophomore Team** | L-R: Sandra Endsley, Barbara Crumby, Sue Roper, Marsha Stafford, Karen Melton, Janet Jones, Ann Temple, Beth Avery, Rema Block and Angie Gilmer.