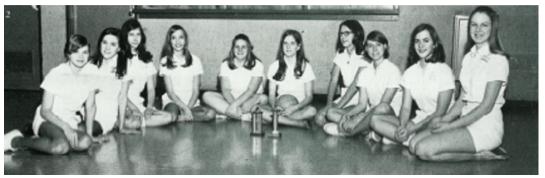

Coached by Mrs. Varnadoe and Mrs. Bailey, Both the Junior-Senior and the Sophomore volleyball teams won first place in the district, AND IN THE CITY! Contratulations!

**Sophomore Team** | L-R: Sandra Endsley, Barbara Crumby, Sue Roper, Marsha Stafford, Karen Melton, Janet Jones, Ann Temple, Beth Avery, Rema Block and Angie Gilmer.