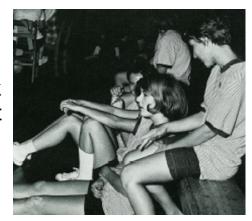

Lera Turner, Susan Yahnke and Janice Burford took time out to rest between games at the tournament at Memphis State University.

www.Messick1970.com www.Facebook.Messick1970.com